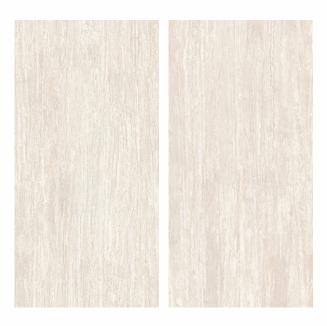

# I TRAVERTINI BIANCO VEIN CUT NATURALE

DI LORENZO PORCELAIN PANELS

Travertino Bianco Vein Cut, a light-filled porcelain slab, inspired by the finest varieties of naturale travertine.

# **NUMBER OF FACES**

3 patterns supplied randomly