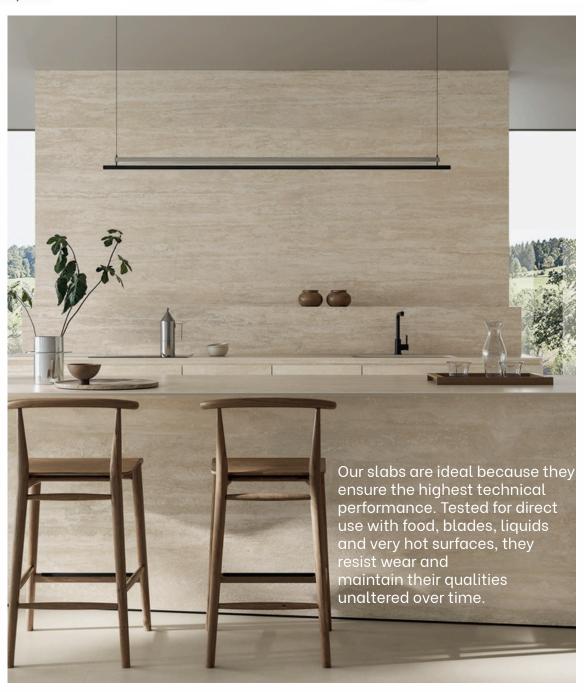

# I TRAVERTINI BIANCO VEIN CUT NATURALE

DI LORENZO PORCELAIN PANELS

Travertino Bianco Vein Cut, a light-filled porcelain slab, inspired by the finest varieties of naturale travertine.

# DI LORENZO PORCELAIN PANELS

Inspired by the most precious of Italian marbles, and characterised by it's pure white stone & thin veining in various shades of grey