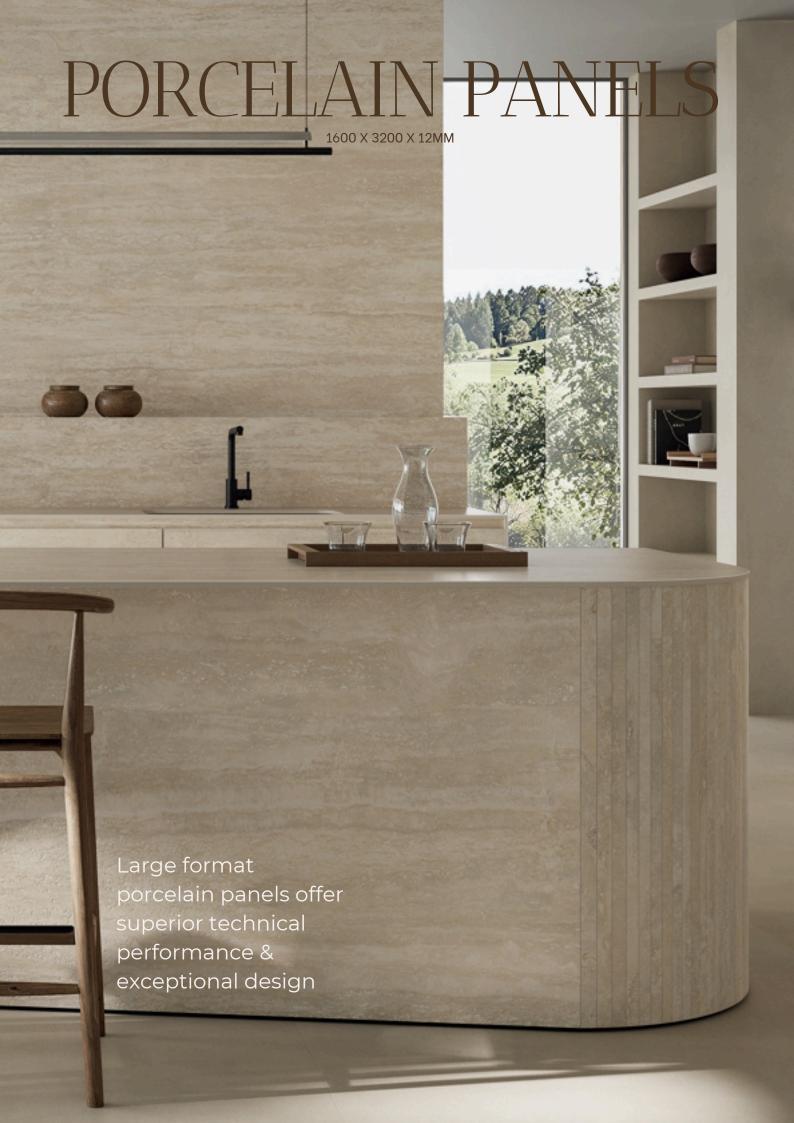

# I TRAVERTINI BIANCO VEIN CUT NATURALE

DI LORENZO PORCELAIN PANELS

Travertino Bianco Vein Cut, a light-filled porcelain slab, inspired by the finest varieties of naturale travertine.

# SIZE

1600 X 3200 X 12mm